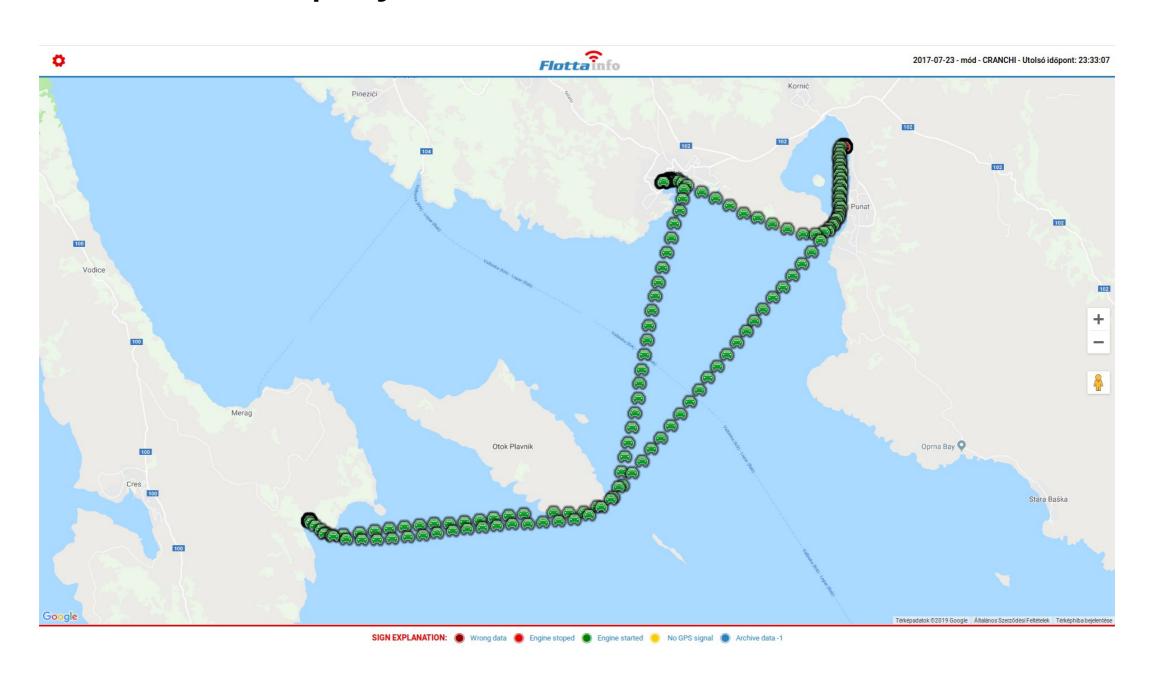

ing your boats and other watercraft properly reduces wear and tear and can increase the lifespan of each boat, thus lowering your overall costs. Fleet tracking can alert you to maintenance needs, so you do not forget to bring a particular boat for its routine maintenance checks.



### RIA-303 Waterproof GPS Tracker



#### Description

#### **VT310S Advance Tracker**

- Realtime GPS Tracking
- GSM Quad Band 850/900/1800/1900 MHz
- Class 12 TCP/IP
- U-blox LEO-G100 CPU
- Hi sensitivity GPS -159DB
- Location accuracy < 10 meters
- TTFF < 10 secs (Hot). < 48 secs (Cold)
- 9 30 VDC / 80mA -120mA (12VDC)
- Dimension 118mm x 78mm x 24mm
- Weight 150g
- Includes Cloud Server Service



# Basic System Features

### Online Realtime Monitoring





# Basic System Features

### Online Track Replay





## Boat tracking by mobile

Mobile Apps for iOS/Android





## Basic System Features

#### **Daily Reports**





## Thank You for your interest!

More details: <a href="http://flottainfo.com">http://flottainfo.com</a>

If you have any questions: +36305558136