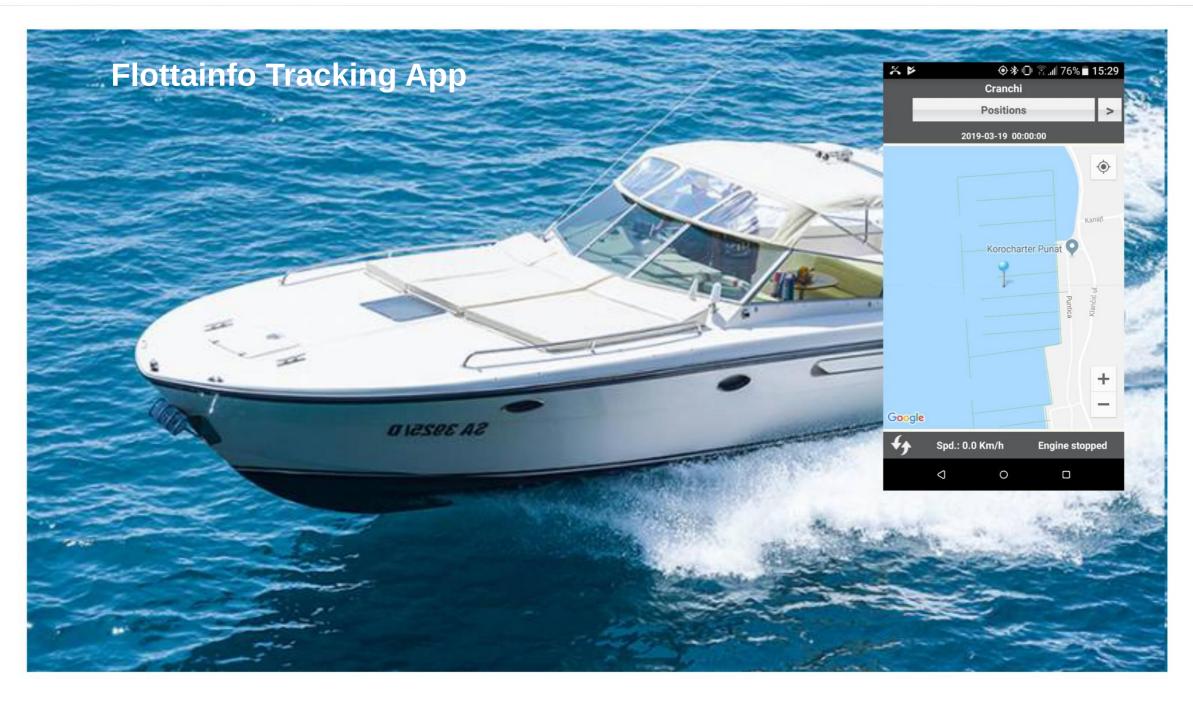

tear and can increase the lifespan of each boat, thus lowering your overall costs. Fleet tracking can alert you to maintenance needs, so you do not forget to bring a particular boat for its routine maintenance checks.



### RIA-303 Waterproof GPS Tracker



#### Description

#### **VT310S Advance Tracker**

- Realtime GPS Tracking
- GSM Quad Band 850/900/1800/1900 MHz
- Class 12 TCP/IP
- U-blox LEO-G100 CPU
- Hi sensitivity GPS -159DB
- Location accuracy < 10 meters
- TTFF < 10 secs (Hot). < 48 secs (Cold)
- 9 30 VDC / 80mA -120mA (12VDC)
- Dimension 118mm x 78mm x 24mm
- Weight 150g
- Includes Cloud Server Service



# Basic System Features

### Online Realtime Monitoring





# Basic System Features

### Online Track Replay





## Boat tracking by mobile

Mobile Apps for iOS/Android





## Basic System Features

#### **Daily Reports**





## Thank You for your interest!

More details: <a href="http://flottainfo.com">http://flottainfo.com</a>

If you have any questions: +36305558136