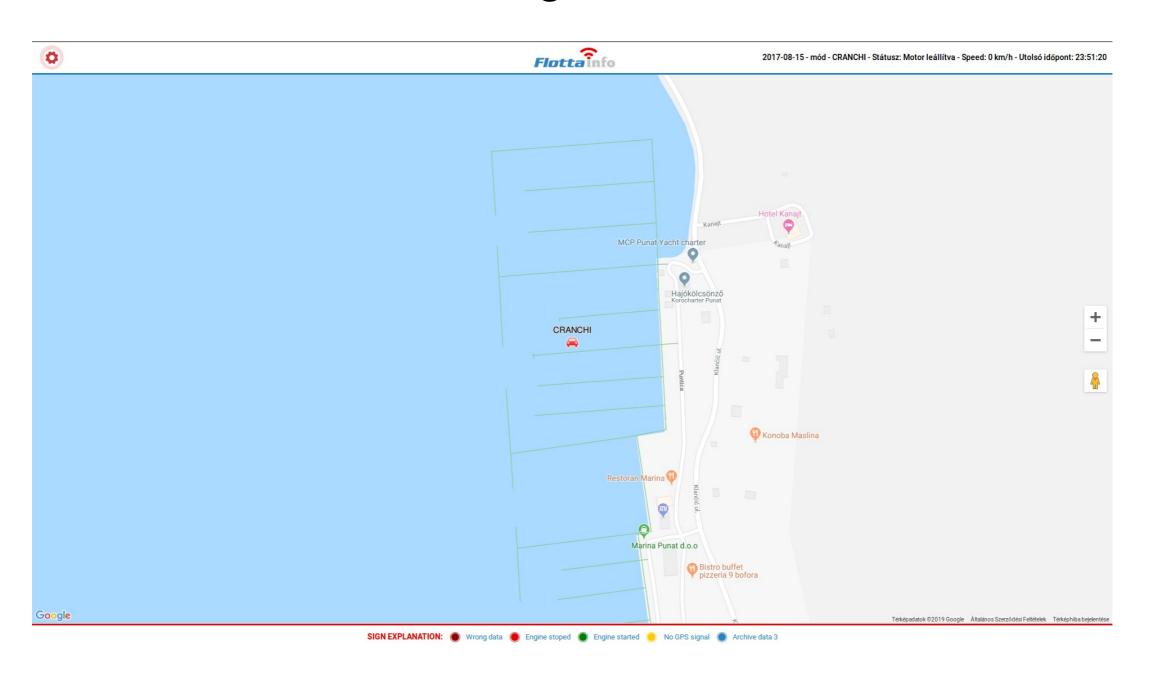

#### **Improve Marine Maintenance Routines**

Maintaining your boats and other watercraft properly reduces wear and tear and can increase the lifespan of each boat, thus lowering your overall costs. Fleet tracking can alert you to maintenance needs, so you do not forget to bring a particular boat for its routine maintenance checks.



### RIA-303 Waterproof GPS Tracker



#### Description

#### **VT310S Advance Tracker**

- Realtime GPS Tracking
- GSM Quad Band 850/900/1800/1900 MHz
- Class 12 TCP/IP
- U-blox LEO-G100 CPU
- Hi sensitivity GPS -159DB
- Location accuracy < 10 meters
- TTFF < 10 secs (Hot). < 48 secs (Cold)
- 9 30 VDC / 80mA -120mA (12VDC)
- Dimension 118mm x 78mm x 24mm
- Weight 150g
- Includes Cloud Server Service



# Basic System Features

### Online Realtime Monitoring





# Basic System Features

### Online Track Replay





## Boat tracking by mobile

Mobile Apps for iOS/Android





## Basic System Features

#### **Daily Reports**





## Thank You for your interest!

More details: <a href="http://flottainfo.com">http://flottainfo.com</a>

If you have any questions: +36305558136