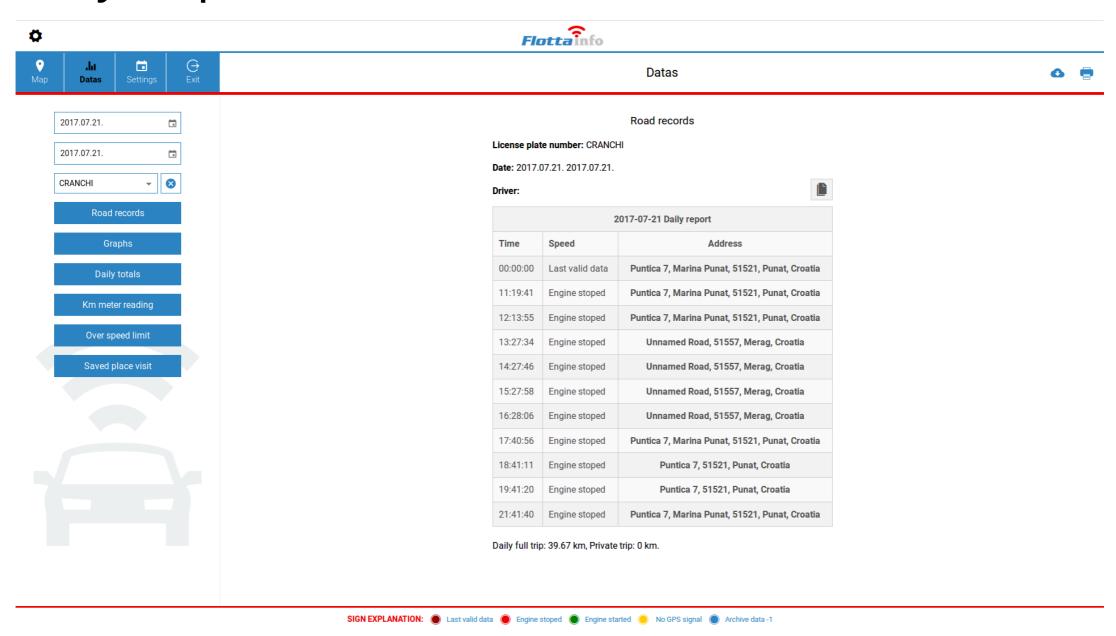

lowering your overall costs. Fleet tracking can alert you to maintenance needs, so you do not forget to bring a particular boat for its routine maintenance checks.



### RIA-303 Waterproof GPS Tracker



#### Description

#### **VT310S Advance Tracker**

- Realtime GPS Tracking
- GSM Quad Band 850/900/1800/1900 MHz
- Class 12 TCP/IP
- U-blox LEO-G100 CPU
- Hi sensitivity GPS -159DB
- Location accuracy < 10 meters
- TTFF < 10 secs (Hot). < 48 secs (Cold)
- 9 30 VDC / 80mA -120mA (12VDC)
- Dimension 118mm x 78mm x 24mm
- Weight 150g
- Includes Cloud Server Service



# Basic System Features

### Online Realtime Monitoring





# Basic System Features

### Online Track Replay





## Boat tracking by mobile

Mobile Apps for iOS/Android





## Basic System Features

#### **Daily Reports**





## Thank You for your interest!

More details: <a href="http://flottainfo.com">http://flottainfo.com</a>

If you have any questions: +36305558136