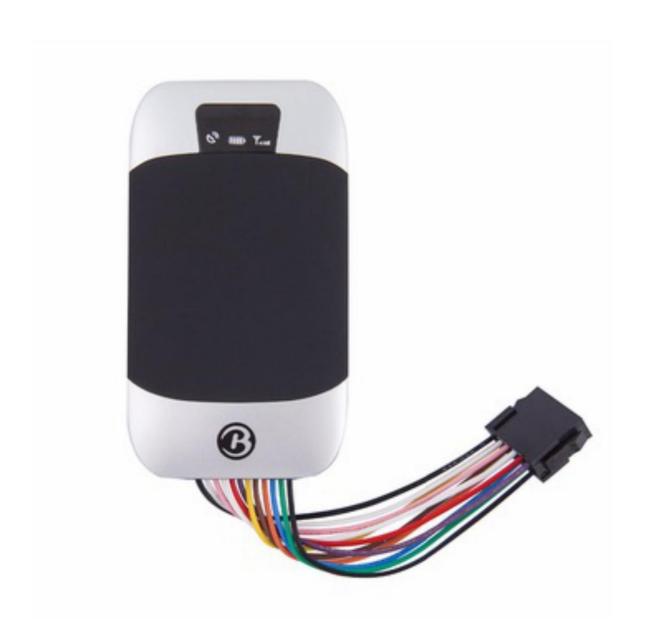

### RIA-303 Waterproof GPS Tracker

#### **VT310S Advance Tracker**

- Realtime GPS Tracking
- GSM Quad Band 850/900/1800/1900 MHz
- Class 12 TCP/IP
- U-blox LEO-G100 CPU
- Hi sensitivity GPS -159DB
- Location accuracy < 10 meters
- TTFF < 10 secs (Hot). < 48 secs (Cold)
- 9 30 VDC / 80mA -120mA (12VDC)
- Dimension 118mm x 78mm x 24mm
- Weight 150g
- Includes Cloud Server Service